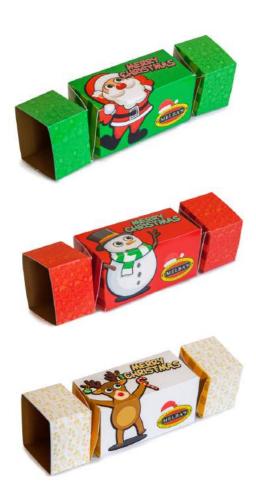

| Item    | CC08                | Price  | Products             | Weight |
|---------|---------------------|--------|----------------------|--------|
| Melba's | s Christmas Bon Bon | \$6.00 | Milk Chocolate Holly | 75g    |