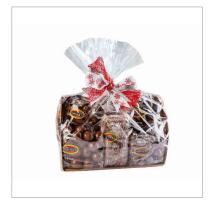

#### MC730. Melba's Large Hamper 2.2kg

200g Cookies and Cream Slab

150g Dark Cherrychocs

150g Dark Chocolate Licorice Bullets

150g Dark Chocolate Sultanas

130g Glazed Peanuts

130g Honey Cashews

150g Milk Chocolate Aprichocs

130g Milk Chocolate Melba's Block

**\$75.00** inc GST