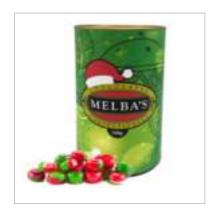

### MC731. Christmas Mint Bon Bon 75g (White, Red, Green)

75g Twist wrapped mints

**\$5.00** inc GST