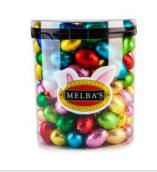

## MC357. Milk Chocolate Solid Mini Eggs Canister 1.2kg

Clear Cylindrical Canister with Milk Chocolate Solid Eggs

Size: 1.25kg (Average 160 Eggs) / 130 x 140mm

Price: \$50.00