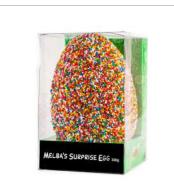

## MC719. Surprise Egg 300g

Freckled Milk Chocolate egg filled with 100g of Smarties in an acetate box with decorative cardboard insert

Size: 300g - 145mm

Price: \$18.50