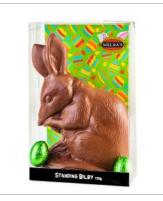

## MC691, MC706 & MC707. Chocolate Standing Bilby 170g

Acetate box with decorative cardboard insert and 2 Solid Eggs

Size: 170g / 160mm

Milk, Dark or White Chocolate

Price: \$12.00