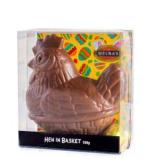

#### MC692, MC708 & MC710. Chocolate Hen in Basket 100g

Acetate box with decorative cardboard insert and 2 Solid Eggs

Size: 100g / 115mm

Milk, Dark or White Chocolate

Price: \$10.00