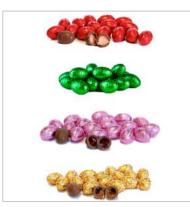

## MC348, MC349 & MC350 Chocolate Solid Mini Eggs 125g

125g bag of solid mini foiled eggs

Milk, Dark or White Chocolate

Price: \$6.00

#### MC352, MC353, MC354 & MC351 Chocolate Cream Filled Mini Eggs 125g

125g bag of cream filled mini foiled eggs

Strawberry, Peppermint, Turkish Delight or Caramel

Price: \$6.00