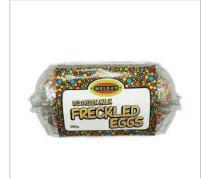

## MC544. Freckled Egg Carton 200g

6 x Milk Chocolate Freckled Eggs in clear egg carton with a sticker wrap

Size: 200g

Clear carton

Price: \$15.00