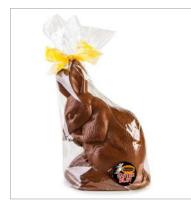

## MC752. Large Hollow Bilby 500g

Milk chocolate Bilby cellophane gift wrapped with decorative ribboning

Size: 500g / 220mm

Price: \$25.00