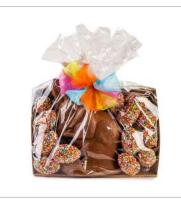

## MC745. Large Bilby & Freckled Egg Hamper 1.1kg

1 x 500g Milk Chocolate Bilby, 20 x 30g Milk Chocolate Freckled Eggs

Size: 280 x 200mm

Price: \$60.00