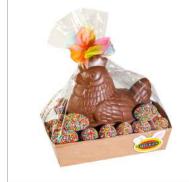

## MC744. Large Hen & Freckled Egg Hamper 1.1kg

1 x 500g Milk Chocolate Hen, 20 x 30g Milk Chocolate Freckled Eggs

Size: 280 x 200mm

Price: \$60.00