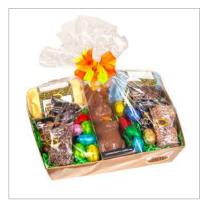

## MC750. Easter Rabbit Hamper 1.6kg

1 x 200g Milk Chocolate Laughing Rabbit, 2 x 200g Freckled Egg Cartons,
1 x 120g Milk Chocolate Rocky Road, 1 x 120g Dark Chocolate Rocky Road,
1 x 150g Milk Chocolate Raspberries, 1 x 150g Dark Chocolate Cherrychocs,
1 x 150g Milk Chocolate Scorched Almonds, 1 x 150g Milk Chocolate Aprichocs
1 2 x 15g Milk Chocolate Hollow Eggs

Size: 400 x 260mm

Price: \$80.00