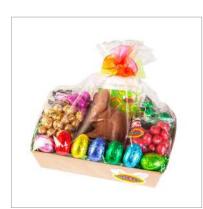

#### MC025. Easter Bilby Hamper 775g

1 x 170g Milk Chocolate Bilby, 1 x 125g Turkish Delight Eggs, 1 x 125g Caramel Eggs, 1 x 125g Peppermint Eggs, 1 x 125g Strawberry Eggs, 7 x 15g Milk Chocolate Hollow Eggs

Size: 400 x 260mm

Price: \$55.00