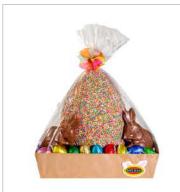

## MC750. Easter Rabbit Hamper 1.6kg

1 x 200g Milk Chocolate Laughing Rabbit, 2 x 200g Freckled Egg Cartons,
1 x 120g Milk Chocolate Rocky Road, 1 x 120g Dark Chocolate Rocky Road,
1 x 150g Milk Chocolate Raspberries, 1 x 150g Dark Chocolate Cherrychocs,
1 x 150g Milk Chocolate Scorched Almonds, 1 x 150g Milk Chocolate Aprichocs
1 2 x 15g Milk Chocolate Hollow Eggs

Size: 400 x 260mm

Price: \$80.00