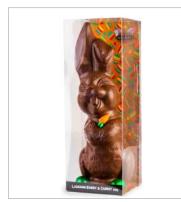

## MC690, MC703 & MC705. Laughing Rabbit with Carrot

Acetate box with decorative cardboard insert and 2 Solid Eggs and sugar carrot

Size: 200g / 260mm

Milk, Dark or White Chocolate

Price: \$14.00