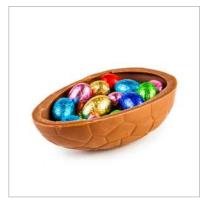

#### MC718. Milk Chocolate Cracked Egg 250g

Milk chocolate half egg with 150g of Milk Chocolate Solid Eggs in acetate box with decorative cardboard insert

Size: 250g - 145mm

Price: \$16.00