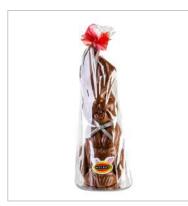

## MC752. Large Hollow Bilby 500g

Milk chocolate Bilby cellophane gift wrapped with decorative ribboning

Size: 500g / 220mm

Price: \$25.00

## MC713. Milk Chocolate Giant Laughing Bunny 1kg

Giant milk chocolate rabbit cellophane gift wrapped with decorative ribboning

Size: 1kg / 470mm

Price: \$50.00

## MC714. Milk Chocolate Giant Bunny with Basket 1kg

Giant milk chocolate rabbit cellophane gift wrapped with decorative ribboning

Size: 1kg / 470mm

Price: \$50.00