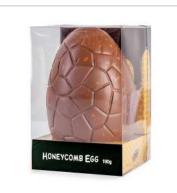

#### MC694. Milk Chocolate Honeycomb Egg 190g

Milk chocolate egg mixed with honeycomb bits in an acetate box with decorative cardboard insert

Size: 190g - 145mm

Price: \$15.00