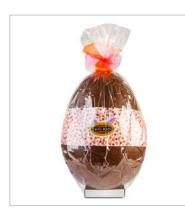

## MC537. Freckled Milk Chocolate Giant Egg 2.5kg

Giant freckled milk chocolate easter egg cellaophane gift wrapped with decorative ribboning

Size: 2.5kg / 350mm

Price: \$85.00