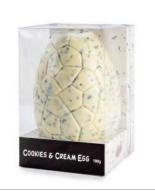

## MC695. Cookies & Cream Egg 190g

White chocolate egg mixed with cookie bits in an acetate box with decorative cardboard insert

Size: 190g - 145mm

Price: \$15.00