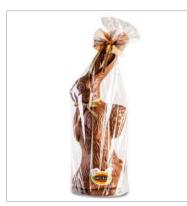

## MC715. Milk Chocolate Giant Egg 2kg

Giant milk chocolate easter egg cellaophane gift wrapped with decorative ribboning

Size: 2kg / 350mm

Price: \$70.00

## MC537. Freckled Milk Chocolate Giant Egg 2.5kg

Giant freckled milk chocolate easter egg cellaophane gift wrapped with decorative ribboning

Size: 2.5kg / 350mm

Price: \$85.00