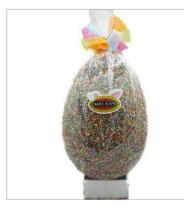

## MC537. Freckled Milk Chocolate Giant Egg 2.5kg

Giant freckled milk chocolate easter egg cellaophane gift wrapped with decorative ribboning

Size: 2.5kg / 350mm

Price: \$85.00