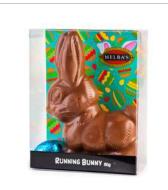

## MC688, MC696 & MC697. Chocolate Running Bunny 80g

Acetate box with decorative cardboard insert and 2 Solid Eggs

Size: 80g / 120mm

Milk, Dark or White Chocolate

Price: \$8.50