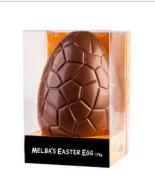

## MC717, MC738 & MC739. Melba's Chocolate Easter Egg 170g

Acetate box with decorative cardboard insert

Size: 170g - 145mm

Milk, Dark or White Chocolate

Price: \$13.00