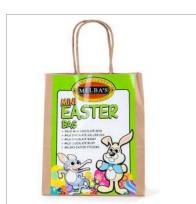

## MC895. Mini Easter Bag 205g

150g Milk Solid Eggs, 15g Milk Chocolate Egg, 50g Flat Bunny, 15g Flat Bilby, 2 x Melba's Easter stickers

Size: 220 x 180mm

Price: \$12.50

## MC893. Easter Bag 505g

2 x 15g Flat Bilbys, 3 x 15g Milk Chocolate Eggs, 1 x 50g Easter Rabbit, 150g Milk Solid Eggs, 150g of Milk Chocolate Scorched Almonds, 150g of Milk Chocolate Raspberries

Size: 300 x 240mm