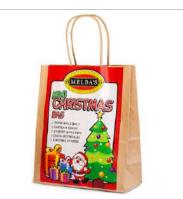

### MC894. Mini Christmas Bag 390g

150g Toffee Apple Boils 60g Milk Chocolate Santas 2 Rosey Apple Pops 150g Milk Chocolate Freckles 2 Christmas Stickers

**\$12.50** inc GST