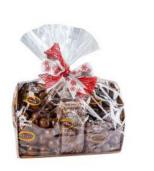

#### MC729. Melba's Medium Hamper 1.4kg

200g Dark Chocolate Mint Chip Slab 150g Dark Chocolate Scorched Almonds

150g Milk Chocolate Cherrychocs

150g Milk Chocolate Licorice Bullets

130g Salted Cashews

**\$60.00** inc GST