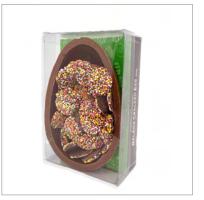

#### MC712. Milk Chocolate Cracked Egg with Milk Chocolate Freckles 250g

Milk chocolate half egg with 150g of Milk Chocolate Freckles in acetate box with decorative cardboard insert

Size: 250g - 145mm

**Price:** \$16.00