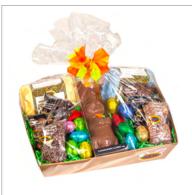

# MC749. Melba's Mega Easter Hamper 3.2kg

1 x 2.5kg Giant Milk Freckled Egg 30 x 15g Milk AA Eggs 2 x 170g Milk Hollow Bilby

Size: 3.2kg / 260mm

**Price:** \$120.00

#### MC750. Easter Rabbit Hamper 1.6kg

1 x 200g Milk Chocolate Laughing Rabbit, 2 x 200g Freckled Egg Cartons, 1 x 120g Milk Chocolate Rocky Road, 1 x 120g Dark Chocolate Rocky Road, 1 x 150g Milk Chocolate Raspberries, 1 x 150g Dark Chocolate Cherrychocs, 1 x 150g Milk Chocolate Scorched Almonds, 1 x 150g Milk Chocolate Aprichocs 12 x 15g Milk Chocolate Hollow Eggs

#### MC744. Large Hen & Freckled Egg Hamper 1.1kg

1 x 500g Milk Chocolate Hen, 20 x 30g Milk Chocolate Freckled Eggs

Size: 280 x 200mm

**Price:** \$70.00

#### MC745. Large Bilby & Freckled Egg Hamper 1.1kg

1 x 500g Milk Chocolate Bilby, 20 x 30g Milk Chocolate Freckled Eggs

Size: 280 x 200mm

**Price:** \$70.00