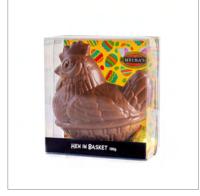

#### MC692, MC708 & MC710. Chocolate Hen in Basket 100g

Acetate box with decorative cardboard insert and 2 Solid Eggs

Size: 100g / 115mm

Milk, Dark or White Chocolate

**Price:** \$11.50