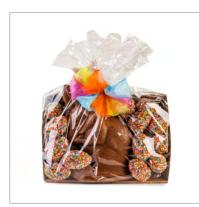

#### MC752. Large Hollow Bilby 500g

Milk chocolate Bilby cellophane gift wrapped with decorative ribboning

Size: 500g / 220mm

**Price:** \$30.00

#### MC713. Milk Chocolate Giant Laughing Bunny 1kg

Giant milk chocolate rabbit cellophane gift wrapped with decorative ribboning

Size: 1kg / 470mm

**Price:** \$60.00

## MC714. Milk Chocolate Giant Bunny with Basket 1kg

Giant milk chocolate rabbit cellophane gift wrapped with decorative ribboning

Size: 1kg / 470mm

**Price:** \$60.00