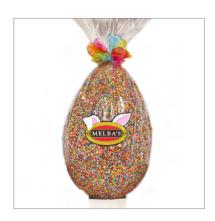

# MC544. Freckled Egg Carton 200g

6 x Milk Chocolate Freckled Eggs in clear egg carton with a sticker wrap

Size: 200g

Clear carton

Price: \$16.00