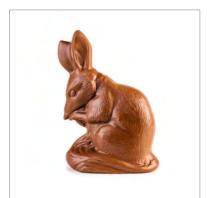

#### MC711. NAS Milk Chocolate Standing Bilby 170g

Acetate box with decorative cardboard insert

Size: 170g / 160mm

Milk, Dark or White Chocolate

**Price:** \$13.00