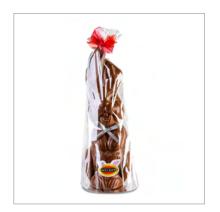

#### MC752. Large Hollow Bilby 500g

Milk chocolate Bilby cellophane gift wrapped with decorative ribboning

Size: 500g / 220mm

**Price:** \$30.00