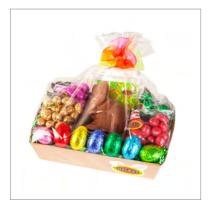

#### MC750. Easter Rabbit Hamper 1.6kg

1 x 200g Milk Chocolate Laughing Rabbit, 2 x 200g Freckled Egg Cartons, 1 x 120g Milk Chocolate Rocky Road, 1 x 120g Dark Chocolate Rocky Road, 1 x 150g Milk Chocolate Raspberries, 1 x 150g Dark Chocolate Cherrychocs, 1 x 150g Milk Chocolate Scorched Almonds, 1 x 150g Milk Chocolate Aprichocs 12 x 15g Milk Chocolate Hollow Eggs

Size: 400 x 260mm

**Price:** \$90.00