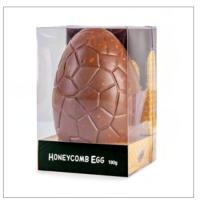

#### MC694. Milk Chocolate Honeycomb Egg 190g

Milk chocolate egg mixed with honeycomb bits in an acetate box with decorative cardboard insert

Size: 190g - 145mm

**Price:** \$16.00