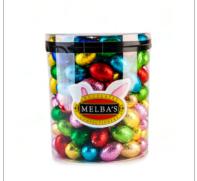

#### MC357. Milk Chocolate Solid Mini Eggs Canister 1.2kg

Clear Cylindrical Canister with Milk Chocolate Solid Eggs

Size: 1.25kg (Average 160 Eggs) / 130 x 140mm

**Price:** \$50.00