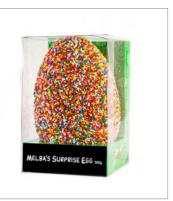

#### MC719. Surprise Egg 300g

Freckled Milk Chocolate egg filled with 100g of Smarties in an acetate box with decorative cardboard insert

Size: 300g - 145mm

**Price:** \$20.00