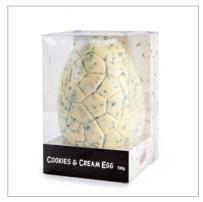

# MC695. Cookies & Cream Egg 190g

White chocolate egg mixed with cookie bits in an acetate box with decorative cardboard insert

Size: 190g - 145mm

Price: \$16.00