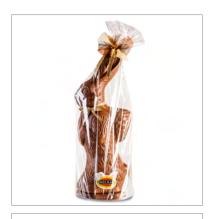

#### MC752. Large Hollow Bilby 500g

Milk chocolate Bilby cellophane gift wrapped with decorative ribboning

Size: 500g / 220mm

**Price:** \$30.00

#### MC713. Milk Chocolate Giant Laughing Bunny 1kg

Giant milk chocolate rabbit cellophane gift wrapped with decorative ribboning

Size: 1kg / 470mm

**Price:** \$60.00

## MC714. Milk Chocolate Giant Bunny with Basket 1kg

Giant milk chocolate rabbit cellophane gift wrapped with decorative ribboning

Size: 1kg / 470mm

**Price:** \$60.00