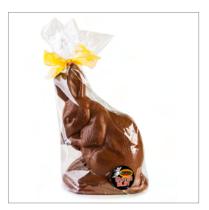

#### MC752. Large Hollow Bilby 500g

Milk chocolate Bilby cellophane gift wrapped with decorative ribboning

Size: 500g / 220mm

**Price:** \$30.00