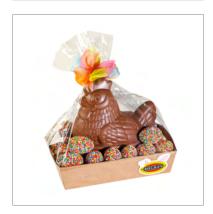

#### MC750. Easter Rabbit Hamper 1.6kg

1 x 200g Milk Chocolate Laughing Rabbit, 2 x 200g Freckled Egg Cartons, 1 x 120g Milk Chocolate Rocky Road, 1 x 120g Dark Chocolate Rocky Road, 1 x 150g Milk Chocolate Raspberries, 1 x 150g Dark Chocolate Cherrychocs, 1 x 150g Milk Chocolate Scorched Almonds, 1 x 150g Milk Chocolate Aprichocs 12 x 15g Milk Chocolate Hollow Eggs

Size: 400 x 260mm

**Price:** \$90.00