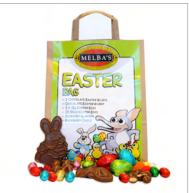

# MC893. Easter Bag 505g

 $2 \times 15g$  Flat Bilbys,  $3 \times 15g$  Milk Chocolate Eggs,  $1 \times 50g$  Easter Rabbit, 125g Milk Solid Eggs, 150g of Milk Chocolate Scorched Almonds, 150g of Milk Chocolate Raspberries

Size: 300 x 240mm

**Price:** \$25.00