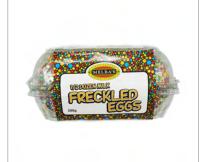

# MC544. Freckled Egg Carton 200g

6 x Milk Chocolate Freckled Eggs in clear egg carton with a sticker wrap

Size: 200g

Clear carton

Price: \$16.00