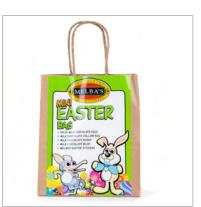

#### MC895. Mini Easter Bag 205g

150g Milk Solid Eggs, 15g Milk Chocolate Egg, 50g Flat Bunny, 15g Flat Bilby, 2 x Easter Bilby and Bunny stickers

Size: 220 x 180mm

**Price:** \$12.50