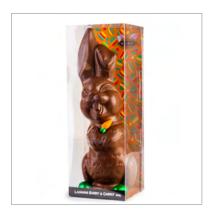

## MC690, MC703 & MC705. Laughing Rabbit with Carrot

Acetate box with decorative cardboard insert and 2 Solid Eggs and sugar carrot

Size: 200g / 260mm

Milk, Dark or White Chocolate

**Price:** \$15.00