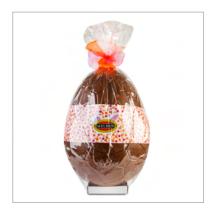

# MC537. Freckled Milk Chocolate Giant Egg 2.5kg

Giant freckled milk chocolate easter egg cellaophane gift wrapped with decorative ribboning

Size: 2.5kg / 350mm

**Price:** \$90.00