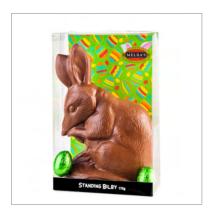

#### MC691, MC706 & MC707. Chocolate Standing Bilby 170g

Acetate box with decorative cardboard insert and 2 Solid Eggs

Size: 170g / 160mm

Milk, Dark or White Chocolate

**Price:** \$13.00