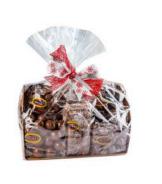

#### MC729. Melba's Medium Hamper 1.3kg

200g Dark Chocolate Mint Chip Slab
150g Dark Chocolate Scorched Almonds
130g Peanut Brittle
150g Milk Chocolate Cherrychocs
150g White Chocol
150g White Chocol
110g Salted Cashews

120g Milk Chocolate Rocky Road s 130g Peanut Brittle 150g White Chocolate Raspberries 150g White Chocolate Raspberry Bullets

\$70.00 inc GST