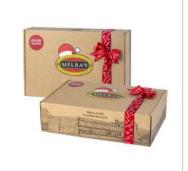

#### MC730. Melba's Large Hamper 2.1kg

200g Cookies and Cream Slab
150g Dark Cherrychocs
150g Dark Chocolate Licorice Bullets
150g Dark Chocolate Sultanas
110g Glazed Peanuts
110g Honey Cashews
150g Milk Chocolate Aprichocs
130g Milk Chocolate Melba's Block

150g Milk Chocolate Licorice Bullets
150g Milk Chocolate Raspberries
150g Milk Chocolate Raspberry Bullets
120g Milk Chocolate Rocky Road
130g Peanut Brittle
150g White Chocolate Raspberries
150g White Chocolate Raspberry Bullets

\$100.00 inc GST