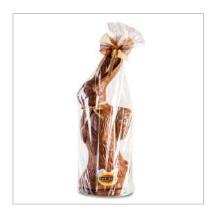

#### MC752 Milk Chocolate Bilby 500g

Milk chocolate Bilby cellophane gift wrapped with decorative ribboning

Size: 500g / 220mm

Price: \$35.00