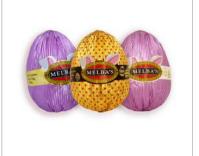

125g bag of cream filled mini foiled eggs

Hot Cross Bun, Hazelnut Praline, Strawberry, Turkish Delight, Peppermint or Caramel

Price: \$6.50

MC342, MC343 & MC344 Chocolate Easter Egg 80g

Hand foiled Easter Egg with Easter Egg belly band applied, assorted colours.

Hand foiled Easter Egg with Easter Egg belly band applied, assorted colours.

Size: 170g

Milk, Dark or White Chocolate

Price: \$12.00

MC691, MC706 & MC707 Chocolate Standing Bilby 170g

Acetate box with decorative cardboard insert and 2 Solid Eggs