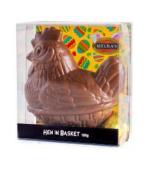

Price: \$12.00

MC692, MC708 & MC710 Chocolate Hen in Basket 100g

Acetate box with decorative cardboard insert and 2 Solid Eggs

Size: 100g / 115mm

Milk, Dark or White Chocolate

Price: \$13.00

MC717, MC739 & MC738 Chocolate Easter Egg 170g