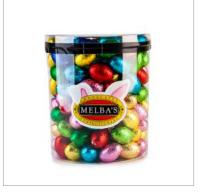

#### MC357 Milk Chocolate Solid Mini Eggs Canister 1.2kg

Clear Cylindrical Canister with Milk Chocolate Solid Eggs

Size: 1.2kg (Average 160 Eggs) /  $130 \times 140$ mm

Price: \$50.00