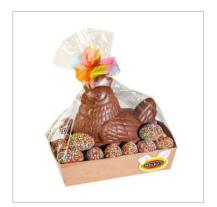

1 x 500g Milk Chocolate Bilby, 20 x 30g Milk Chocolate Speckled Eggs

Size: 280 x 200mm

Price: \$88.00

MC744 Large Hen & Speckled Egg Hamper 1.1kg

1 x 500g Milk Chocolate Hen, 20 x 30g Milk Chocolate Speckled Eggs

Size: 280 x 200mm

Price: \$88.00

MC715 Milk Chocolate Giant Egg 2kg

Giant milk chocolate easter egg cellaophane gift wrapped with decorative ribboning

Size: 2kg / 350mm

Price: \$85.00

MC537 Speckled Milk Chocolate Giant Egg 2.5kg