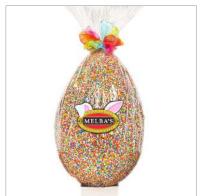

Size: 280 x 200mm

Price: \$88.00

MC715 Milk Chocolate Giant Egg 2kg

Giant milk chocolate easter egg cellaophane gift wrapped with decorative ribboning

Size: 2kg / 350mm

Price: \$85.00

MC537 Speckled Milk Chocolate Giant Egg 2.5kg

Giant Speckled milk chocolate easter egg cellaophane gift wrapped with decorative ribboning

Size: 2.5kg / 350mm

Price: \$95.00