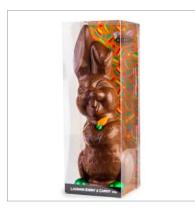

Size: 220 x 180mm

Price: \$16.50

MC690, MC703 & MC705 Laughing Rabbit with Carrot 200g

Acetate box with decorative cardboard insert and 2 Solid Eggs and sugar carrot

Size: 200g / 260mm

Milk, Dark or White Chocolate