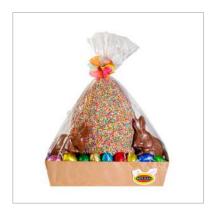

1 x 500g Milk Chocolate Bilby, 20 x 30g Milk Chocolate Speckled Eggs

Size: 280 x 200mm

Price: \$88.00

MC744 Large Hen & Speckled Egg Hamper 1.1kg

1 x 500g Milk Chocolate Hen, 20 x 30g Milk Chocolate Speckled Eggs