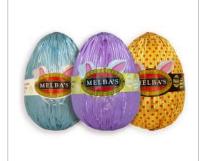

#### MC544 Speckled Egg Carton 200g

6 x Milk Chocolate Speckled Eggs in clear egg carton with a sticker wrap

Size: 200g

Clear carton

Price: \$19.00

#### MC558 Speckled Egg Carton 400g

12 x Milk Chocolate Speckled Eggs in clear egg carton with a sticker wrap

Size: 400g

Clear carton

Price: \$35.00