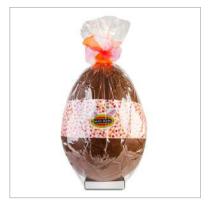

Size: 280 x 200mm

Price: \$88.00

MC715 Milk Chocolate Giant Egg 2kg

Giant milk chocolate easter egg cellaophane gift wrapped with decorative ribboning

Size: 2kg / 350mm

Price: \$85.00

MC537 Speckled Milk Chocolate Giant Egg 2.5kg

Giant Speckled milk chocolate easter egg cellaophane gift wrapped with decorative ribboning

Size: 2.5kg / 350mm

Price: \$95.00