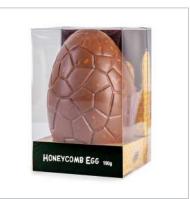

#### MC694 Milk Chocolate Honeycomb Egg 190g

Milk chocolate egg mixed with honeycomb bits in an acetate box with decorative cardboard insert

Size: 190g - 145mm

Price: \$18.00