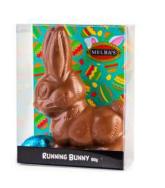

Size: 80g

Milk, Dark or White Chocolate

Price: \$8.00

MC688, MC696 & MC697 Chocolate Running Bunny 80g

Acetate box with decorative cardboard insert and 2 Solid Eggs

Size: 80g / 120mm

Milk, Dark or White Chocolate