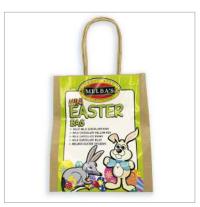

#### MC893 Easter Bag 550g

 $2\times15$ g Flat Bilbys,  $3\times15$ g Milk Chocolate Eggs,  $1\times50$ g Milk Easter Rabbit, 125g Milk Solid Eggs, 150g Milk Chocolate Almonds, 150g Milk Chocolate Raspberries

Size: 300 x 240mm

Price: \$30.00