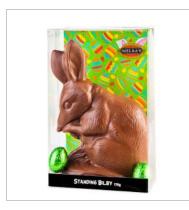

Hand foiled Easter Egg with Easter Egg belly band applied, assorted colours.

Size: 170g

Milk, Dark or White Chocolate

Price: \$12.00

MC691, MC706 & MC707 Chocolate Standing Bilby 170g

Acetate box with decorative cardboard insert and 2 Solid Eggs

Size: 170g / 160mm

Milk, Dark or White Chocolate

Price: \$15.00

MC895 Mini Easter Bag 205g

125g Milk Solid Eggs, 15g Milk Chocolate Egg, 50g Flat Bunny, 15g Flat Bilby, 2 x Easter Bilby and Bunny stickers