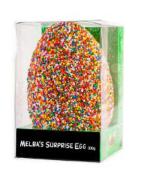

#### MC719 Surprise Egg 300g

Speckled Milk Chocolate egg filled with 100g of Smarties in an acetate box with decorative cardboard insert

Size: 300g - 145mm

Price: \$27.50