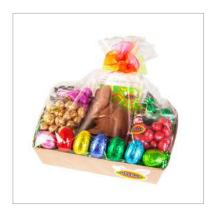

#### MC025 Easter Bilby Hamper 775g

1 x 170g Milk Chocolate Bilby, 1 x 125g Turkish Delight Eggs, 1 x 125g Caramel Eggs, 1 x 125g White Buttermint Eggs, 1 x 125g Hot Cross Bun Eggs, 7 x 15g Milk Chocolate Hollow Eggs