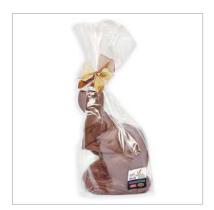

#### MC752 Milk Chocolate Bilby 500g

Milk chocolate Bilby cellophane gift wrapped with decorative ribboning

Size: 500g / 220mm

Price: \$35.00