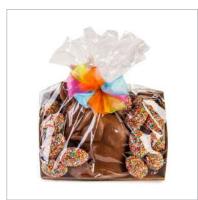

#### MC893 Easter Bag 550g

 $2\times15$ g Flat Bilbys,  $3\times15$ g Milk Chocolate Eggs,  $1\times50$ g Milk Easter Rabbit, 125g Milk Solid Eggs, 150g Milk Chocolate Almonds, 150g Milk Chocolate Raspberries

Size: 300 x 240mm

Price: \$30.00