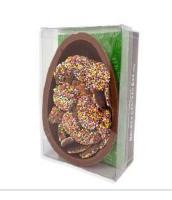

Price: \$17.50

MC712 Milk Chocolate Cracked Egg with Milk Chocolate Speckles 250g

Milk chocolate half egg with 150g of Milk Chocolate Speckles in acetate box with decorative cardboard insert

Size: 250g - 145mm