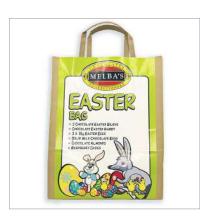

#### MC893 Easter Bag 550g

 $2\times15$ g Flat Bilbys,  $3\times15$ g Milk Chocolate Eggs,  $1\times50$ g Milk Easter Rabbit, 125g Milk Solid Eggs, 150g Milk Chocolate Almonds, 150g Milk Chocolate Raspberries

Size: 300 x 240mm

Price: \$30.00