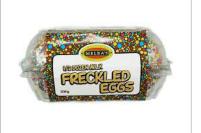

#### MC544 Speckled Egg Carton 200g

6 x Milk Chocolate Speckled Eggs in clear egg carton with a sticker wrap

Size: 200g

Clear carton

Price: \$19.00

#### MC558 Speckled Egg Carton 400g

12 x Milk Chocolate Speckled Eggs in clear egg carton with a sticker wrap

Size: 400g

Clear carton

Price: \$35.00