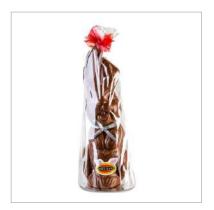

#### MC713 Milk Chocolate Giant Laughing Bunny 1kg

Giant milk chocolate rabbit cellophane gift wrapped with decorative ribboning

Size: 1kg / 470mm

Price: \$65.00

#### MC714 Milk Chocolate Giant Bunny with Basket 1kg

Giant milk chocolate rabbit cellophane gift wrapped with decorative ribboning

Size: 1kg / 470mm

Price: \$65.00

MC745 Large Bilby & Speckled Egg Hamper 1.1kg