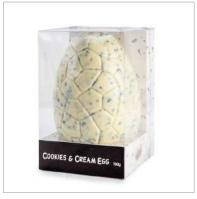

#### MC695 Cookies & Cream Egg 190g

White chocolate egg mixed with cookie bits in an acetate box with decorative cardboard insert

Size: 190g - 145mm

Price: \$18.00