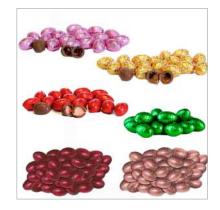

125g bag of cream filled mini foiled eggs

Hot Cross Bun, Hazelnut Praline, Strawberry, Turkish Delight, Peppermint or Caramel

Price: \$6.50

MC342, MC343 & MC344 Chocolate Easter Egg 80g

Hand foiled Easter Egg with Easter Egg belly band applied, assorted colours.