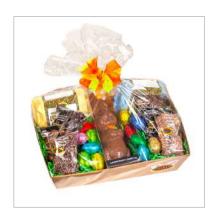

#### MC025 Easter Bilby Hamper 775g

1 x 170g Milk Chocolate Bilby, 1 x 125g Turkish Delight Eggs, 1 x 125g Caramel Eggs, 1 x 125g White Buttermint Eggs, 1 x 125g Hot Cross Bun Eggs, 7 x 15g Milk Chocolate Hollow Eggs

Size: 400 x 260mm

Price: \$70.00