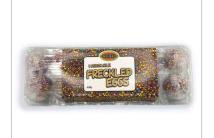

#### MC544 Speckled Egg Carton 200g

6 x Milk Chocolate Speckled Eggs in clear egg carton with a sticker wrap

Size: 200g

Clear carton

Price: \$19.00

#### MC558 Speckled Egg Carton 400g

12 x Milk Chocolate Speckled Eggs in clear egg carton with a sticker wrap

Size: 400g

Clear carton

Price: \$35.00